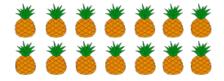

|          |
| iv. The answe    | er of division is called the | he         |          |
| a. quotient      | b. sum                       | c. product |          |

# Q2. Match the following.

| 1) 600 p               | a) 7     |
|------------------------|----------|
| 2) ₹10                 | b) ₹ 37  |
| 3) 21÷3                | c) ₹6    |
| 4) ₹20 + ₹10 + ₹5 + ₹2 | d) 1000p |
|                        | e) 100p  |
| 1); 2)                 | ; 3); 4) |

### Q3. Convert into rupees and paise.

a. 275  $p = \mathbf{\overline{\xi}}$  and p

b. 750 p = ₹ \_\_\_\_\_ and \_\_\_\_ p

## Q4. Convert into paise.

- a.  $\gtrless 9$  and 25 p = \_\_\_\_ p + \_\_\_ p = \_\_\_ p
- b. ₹ 4 and 50  $p = \__p + \__p = \__p$

# Q5. Do as directed.

a. Share 14 pineapples equally between 2 children.





#### Q6. Divide using multiplication tables.

- a.  $56 \div 7 =$  \_\_\_\_\_
- b.  $80 \div 8 =$  \_\_\_\_\_
- c. 35 ÷ 5 = \_\_\_\_\_

### Q7. Draw the notes and coins that will be needed to buy the following thing.



#### Q8. Divide the following using repeated subtraction.

a.  $30 \div 6 =$  \_\_\_\_\_ b.  $28 \div 4 =$  \_\_\_\_\_