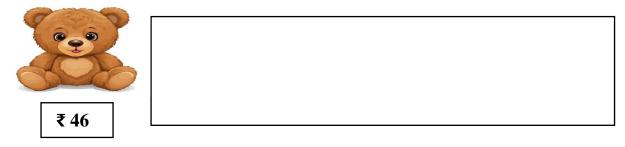

### Q7. Draw the notes and coins that will be needed to buy the following thing.