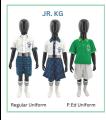

## FOUNDATIONAL WING (NURSERY - II)

|           |      | REGULAR UNIFORM                                                                                                          | P.Ed UNIFORM                                       | ACCESSORIES                                                                                                                              |  |
|-----------|------|--------------------------------------------------------------------------------------------------------------------------|----------------------------------------------------|------------------------------------------------------------------------------------------------------------------------------------------|--|
| Vancation | воу  | WHITE shirt with RED checks on sleeves and shoulder with school logo on the pocket. RED/ WHITE Checks shorts.            | RED T-Shirt with School logo and<br>WHITE Shorts.  | RED stripes with school logo.                                                                                                            |  |
|           | GIRL | RED/WHITE checks frock with school logo(Tunic) White Cycling Shorts.                                                     | (BLACK leggings during winter season)              | <ul> <li>BLACK running shoes with Velcro.<br/>(Regular basis)</li> <li>BLACK sandals (only during rainy days-June-September).</li> </ul> |  |
| אני       | воу  | WHITE shirt with BLUE/GREEN checks on sleeves and shoulder with school logo on the pocket.     BLUE/GREEN Checks shorts. | GREEN T-Shirt with School logo and WHITE Shorts.   | GREEN hoodie with school logo and BLACK leggings (during winter).     GREEN rubber bands/ hair band                                      |  |
| <u>a</u>  | GIRL | BLUE/ GREEN checks frock with school logo(Tunic) White Cycling Shorts.                                                   | (BLACK leggings during winter season)              | for girls.  GREEN turban for Sikh boys.  No TIE to be worn.                                                                              |  |
| SR. KG    |      | WHITE shirt with BLUE/WHITE checks on sleeves and shoulder with school logo on the pocket.     BLUE/WHITE Checks shorts. | BLUE T-Shirt with School<br>logo and WHITE Shorts. | <ul> <li>Boys must wear white vest and boxers.</li> <li>Girls must wear white slips and cycling shorts/ Bloomers.</li> </ul>             |  |
|           | GIRL | BLUE/ WHITE checks frock with school logo(Tunic) White Cycling Shorts.                                                   | (BLACK leggings during winter season)              |                                                                                                                                          |  |