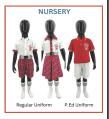

## FOUNDATIONAL WING (NURSERY - II)

|           |      | REGULAR UNIFORM                                                                                                          | P.Ed UNIFORM                                       | ACCESSORIES                                                                                                                              |  |
|-----------|------|--------------------------------------------------------------------------------------------------------------------------|----------------------------------------------------|------------------------------------------------------------------------------------------------------------------------------------------|--|
| Vancation | воу  | WHITE shirt with RED checks on sleeves and shoulder with school logo on the pocket. RED/ WHITE Checks shorts.            | RED T-Shirt with School logo and<br>WHITE Shorts.  | RED stripes with school logo.                                                                                                            |  |
|           | GIRL | RED/WHITE checks frock with school logo(Tunic) White Cycling Shorts.                                                     | (BLACK leggings during winter season)              | <ul> <li>BLACK running shoes with Velcro.<br/>(Regular basis)</li> <li>BLACK sandals (only during rainy days-June-September).</li> </ul> |  |
| אני       | воу  | WHITE shirt with BLUE/GREEN checks on sleeves and shoulder with school logo on the pocket.     BLUE/GREEN Checks shorts. | GREEN T-Shirt with School logo and WHITE Shorts.   | GREEN hoodie with school logo and BLACK leggings (during winter).     GREEN rubber bands/ hair band                                      |  |
| <u>a</u>  | GIRL | BLUE/ GREEN checks frock with school logo(Tunic) White Cycling Shorts.                                                   | (BLACK leggings during winter season)              | for girls.  GREEN turban for Sikh boys.  No TIE to be worn.                                                                              |  |
| SR. KG    |      | WHITE shirt with BLUE/WHITE checks on sleeves and shoulder with school logo on the pocket.     BLUE/WHITE Checks shorts. | BLUE T-Shirt with School<br>logo and WHITE Shorts. | <ul> <li>Boys must wear white vest and boxers.</li> <li>Girls must wear white slips and cycling shorts/ Bloomers.</li> </ul>             |  |
|           | GIRL | BLUE/ WHITE checks frock with school logo(Tunic) White Cycling Shorts.                                                   | (BLACK leggings during winter season)              |                                                                                                                                          |  |