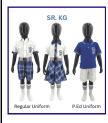

## FOUNDATIONAL WING (NURSERY - II)

|           |      | REGULAR UNIFORM                                                                                                          | P.Ed UNIFORM                                       | ACCESSORIES                                                                                                                              |  |
|-----------|------|--------------------------------------------------------------------------------------------------------------------------|----------------------------------------------------|------------------------------------------------------------------------------------------------------------------------------------------|--|
| Vancation | воу  | WHITE shirt with RED checks on sleeves and shoulder with school logo on the pocket. RED/ WHITE Checks shorts.            | RED T-Shirt with School logo and<br>WHITE Shorts.  | RED stripes with school logo.                                                                                                            |  |
|           | GIRL | RED/WHITE checks frock with school logo(Tunic) White Cycling Shorts.                                                     | (BLACK leggings during winter season)              | <ul> <li>BLACK running shoes with Velcro.<br/>(Regular basis)</li> <li>BLACK sandals (only during rainy days-June-September).</li> </ul> |  |
| אני       | воу  | WHITE shirt with BLUE/GREEN checks on sleeves and shoulder with school logo on the pocket.     BLUE/GREEN Checks shorts. | GREEN T-Shirt with School logo and WHITE Shorts.   | GREEN hoodie with school logo and BLACK leggings (during winter).     GREEN rubber bands/ hair band                                      |  |
| <u>a</u>  | GIRL | BLUE/ GREEN checks frock with school logo(Tunic) White Cycling Shorts.                                                   | (BLACK leggings during winter season)              | for girls.  GREEN turban for Sikh boys.  No TIE to be worn.                                                                              |  |
| SR. KG    |      | WHITE shirt with BLUE/WHITE checks on sleeves and shoulder with school logo on the pocket.     BLUE/WHITE Checks shorts. | BLUE T-Shirt with School<br>logo and WHITE Shorts. | <ul> <li>Boys must wear white vest and boxers.</li> <li>Girls must wear white slips and cycling shorts/ Bloomers.</li> </ul>             |  |
|           | GIRL | BLUE/ WHITE checks frock with school logo(Tunic) White Cycling Shorts.                                                   | (BLACK leggings during winter season)              |                                                                                                                                          |  |