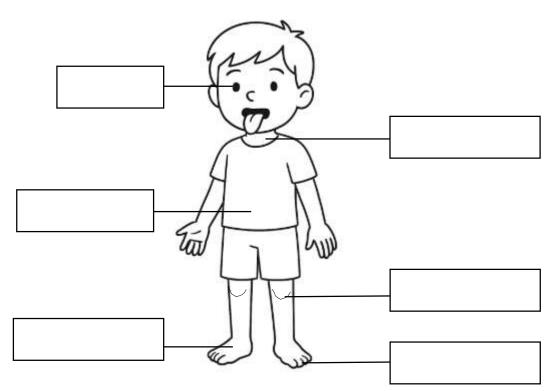

# Q6. Look at the picture below and write the correct names of the body parts in the boxes.